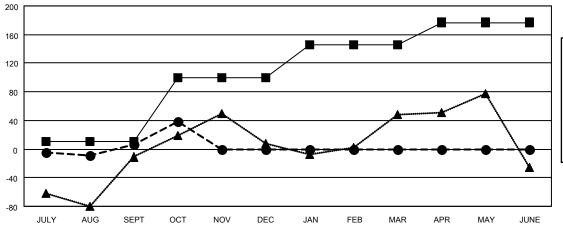

## GOALS AND ACTUAL MEMBERS CUMULATIVE

| - CURRENT YEAR GOALS FOR NEW |  |
|------------------------------|--|
| MEMBERS                      |  |

- CURRENT YEAR ACTUAL MEMBERS

- ▲ - LAST YEAR ACTUAL MEMBERS

|                       |                    | Members                                |                    |                  |  |
|-----------------------|--------------------|----------------------------------------|--------------------|------------------|--|
| RESULTS FOR 2015-2016 |                    |                                        |                    |                  |  |
| QUARTER               | NEW MEMBER<br>GOAL | CHARTER AND<br>NEW<br>MEMBERS<br>ADDED | DROPPED<br>MEMBERS | NET<br>GAIN/LOSS |  |
| JULY/AUG/SEPT         | 10                 | 171                                    | 165                | 6                |  |
| OCT/NOV/DEC           | 90                 | 72                                     | 40                 | 32               |  |
| JAN/FEB/MAR           | 46                 | 0                                      | 0                  | 0                |  |
| APR/MAY/JUNE          | 31                 | 0                                      | 0                  | 0                |  |