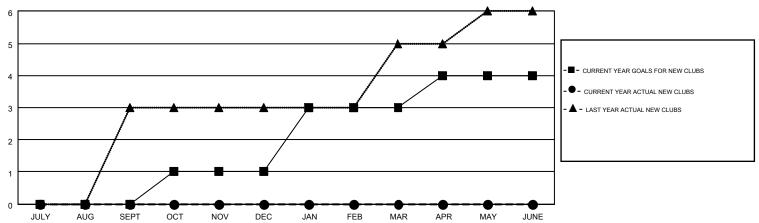

## GOALS AND ACTUAL NEW CLUBS CUMULATIVE

## MONTHLY MEMBERSHIP PROGRESS REPORT

Multiple District 21

Results as of: 10/31/2015

LOCATION: ARIZONA

GMT CA 1

GMT: KENNETH SCHWOLS

| Clubs                 |                  |           |                  |                  |  |  |  |
|-----------------------|------------------|-----------|------------------|------------------|--|--|--|
| RESULTS FOR 2015-2016 |                  |           |                  |                  |  |  |  |
| QUARTER               | NEW CLUB<br>GOAL | NEW CLUBS | DROPPED<br>CLUBS | NET<br>GAIN/LOSS |  |  |  |
| JULY/AUG/SEPT         | 0                | 0         | 1                | -1               |  |  |  |
| OCT/NOV/DEC           | 1                | 0         | 0                | 0                |  |  |  |
| JAN/FEB/MAR           | 2                | 0         | 0                | 0                |  |  |  |
| APR/MAY/JUNE          | 1                | 0         | 0                | 0                |  |  |  |